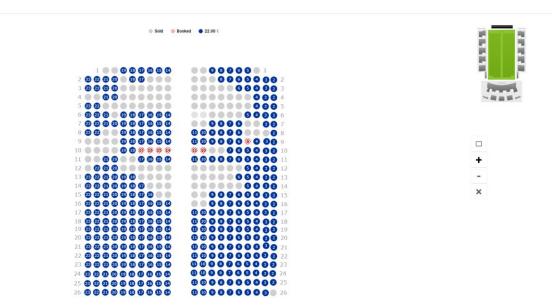

### Displaying seats in the venue map

Issued tickets are displayed as grey on the venue map and marked with the text 'Sold'.