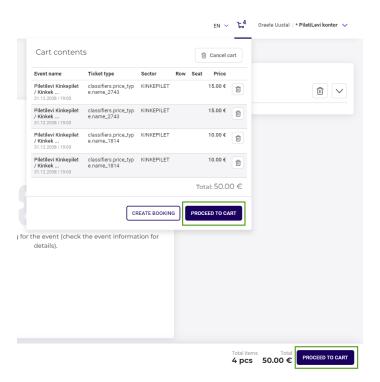

## SHOPPING CART

The content of the shopping cart can be viewed as a quick view or a detailed view.

### Quick view of the cart

- The 'Proceed to cart' button takes to the detailed view of the cart, where price types can be changed or and prices can be overwritten, if the user has respective privileges.
- The 'Create booking button redirects the user directly to making the booking.
- The 'Cancel cart' button empties the entire cart. If the respective button is clicked, the system will ask the user to confirm emptying the cart.