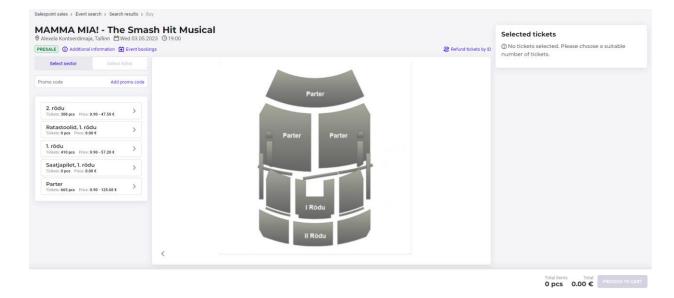

## Selection of tickets from the venue map

In the case of an event with designated seats, the list of the sectors on sale is displayed with an image of the venue map.

- In order to select ticket(s), the sector must be selected to which the user wishes to purchase tickets.
- All ticket types of the selected sector and the venue map are displayed.
- Seats can be selected on the venue map by clicking on a specific seat and the seat/seats selected are
  automatically added to the cart, which is displayed on the right on the screen.
- On the bottom right of the page, the number and total amount of the tickets selected for the respective event are displayed.