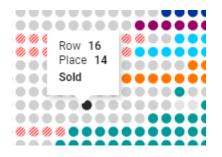

### Displaying seats in the venue map

Issued tickets are displayed as grey on the venue map and marked with the text 'Sold'.