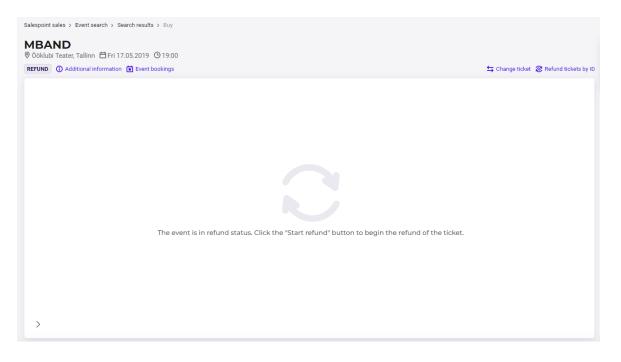

### An event with a refund status

If an event has the refund status, an image is displayed with an explanatory text on how to initiate refund of the tickets:

The event is in refund status. Click the "Start refund" button to begin the refund of the ticket.